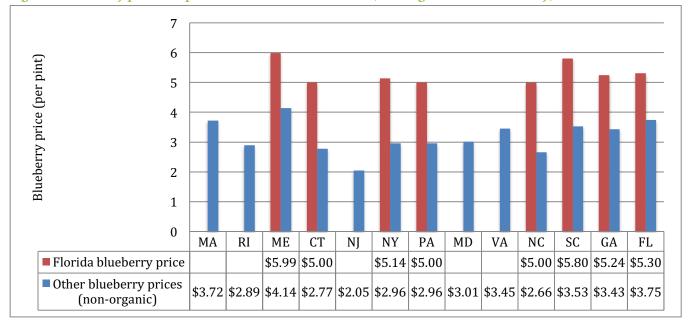

Figure 6. Blueberry price comparison across east coast states (including organic and non-organic blueberries)

Since no Florida-grown, organic blueberries were advertised on the grocery store websites studied, Figure 7 removed organic blueberries and compared the price of Florida blueberries (advertised in seven weeks) and non-Florida grown, non-organic blueberries (featured in 21 weeks). After removing organic blueberries, the price of Florida blueberries was on average \$2.03 more expensive than non-Florida non-organic blueberries.

Figure 7. Blueberry price comparison across east coast states (non-organic blueberries only)