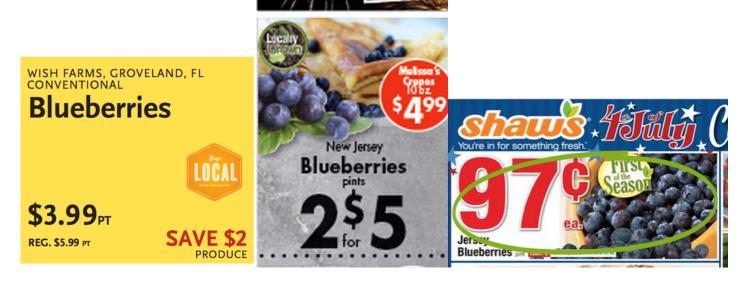

# Florida Blueberries prices

Figure 4 compares the prices between Florida blueberries and non-Florida blueberries during the seven weeks that Florida blueberries were featured in east coast states. Other blueberries, represented by the blue line, include organic and non-organic blueberries from other states. There were not any organic Florida blueberries advertised. Prices were taken from online advertisements. Due to variety of units (e.g. pint, pound, and ounces) used to advertise blueberry prices, all prices were converted to the unit of pint for consistency. Florida blueberries were more expensive than other blueberries except on May 16<sup>th</sup>. Florida blueberry prices in the online grocery ads were \$0.82 higher per pint than overall blueberry prices over that seven weeks.

Figure 4. Florida Blueberry price and other blueberry price per pint from the online grocery ads comparison over time

Since no organic blueberries were advertised in Florida, the researcher removed the organic blueberries, and compared the price of Florida blueberries and non-Florida non-organic blueberries over the seven weeks. Figure 5 shows that after removing organic blueberries, Florida blueberries are more expensive than non-Florida, non-organic blueberries over the seven weeks. On average, Florida blueberries were \$1.76 more expensive than non-Florida, non-organic blueberries over the seven weeks.