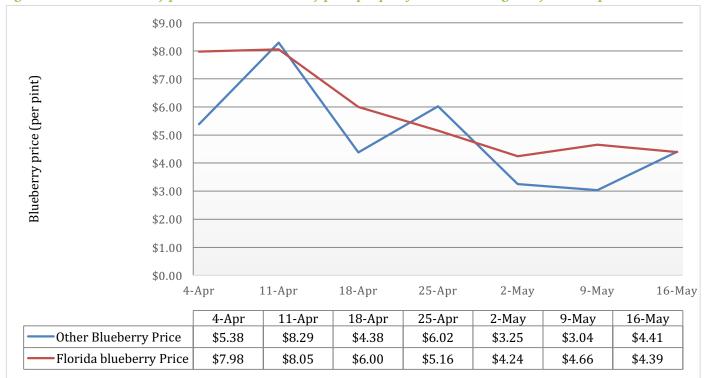

# Florida Blueberries prices

Figure 4 compares the prices between Florida blueberries and non-Florida blueberries during the seven weeks that Florida blueberries were featured in east coast states. Other blueberries, represented by the blue line, include organic and non-organic blueberries from other states. There were not any organic Florida blueberries advertised. Prices were taken from online advertisements. Due to variety of units (e.g. pint, pound, and ounces) used to advertise blueberry prices, all prices were converted to the unit of pint for consistency. Florida blueberries were more expensive than other blueberries except on May 16<sup>th</sup>. Florida blueberry prices in the online grocery ads were \$0.82 higher per pint than overall blueberry prices over that seven weeks.

Figure 4. Florida Blueberry price and other blueberry price per pint from the online grocery ads comparison over time

Since no organic blueberries were advertised in Florida, the researcher removed the organic blueberries, and compared the price of Florida blueberries and non-Florida non-organic blueberries over the seven weeks. Figure 5 shows that after removing organic blueberries, Florida blueberries are more expensive than non-Florida, non-organic blueberries over the seven weeks. On average, Florida blueberries were \$1.76 more expensive than non-Florida, non-organic blueberries over the seven weeks.