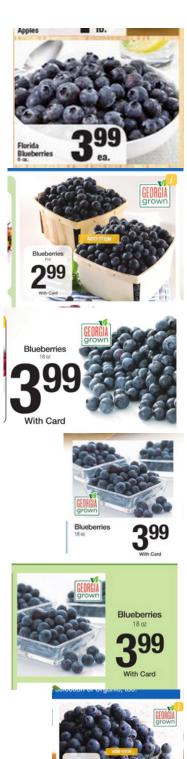

# PRODUCT OF FLORIDA

Conventional Blueberries

Locally grown at CLEAR SPRINGS, BARTOW, FL

**2 for \$6** REG. \$4.49 **Valid 4/22 - 4/28** 

| Florida | Shaw's Super | Portland | 4/15 | Florida<br>Blaoberries    |
|---------|--------------|----------|------|---------------------------|
| Georgia | Kroger       | Atlanta  | 5/16 | Blueberries 299 with Card |
| Georgia | Kroger       | Atlanta  | 5/23 | 39<br>With Card           |
| Georgia | Kroger       | Atlanta  | 5/30 |                           |
| Georgia | Kroger       | Atlanta  | 6/8  |                           |
| Georgia | Kroger       | Atlanta  | 6/13 |                           |

North Carolina Wayfield Atlanta 6/26 Whole Foods California Market Philadelphia 5/16 Whole Foods California Market Philadelphia 5/23 Whole Foods California Market Baltimore 5/16

(1 pint)