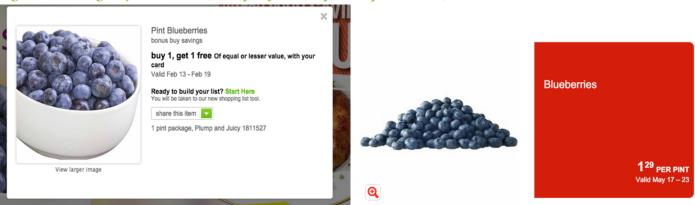

# **Promotional offers**

Several stores (e.g. Publix, Shop & Shop) offered "buy one get one free deal with equal or lesser value." A great number of stores had price deals such as discounts, reduced price, and pay less if buy more. For example, California blueberries in a Whole Foods Market advertisement had an offer of "20% off, \$3.99 ea, Regular \$4.99 ea." Whole Foods Market also compared regular prices and current prices "\$3.99 PT, REG. \$5.99 PT, SAVE \$2". Others stores such as Key Food Fresh and Earth Fare also showed the amount saved on the advertisement. Figure 8 shows examples of the online ads with promotional offers.

Figure 8. Promotional offers (example from Whole Foods Market, ALDI, and Earth Fare)

In addition to a specific reduced price, several stores advertised the use of *card* to receive special deals. For instance, Food Lion advertised blueberries with "2 For \$6 Blackberries or Blueberries, Without MVP card Regular retail;" Martin's Food Market presented "Sweet blueberries or blackberries, Bonus buy savings, save with Bonuscard;" Kroger advertisements showed "Blueberries, Raspberries, and Blackberries, 1.99 with card". Examples of promotional offers with card are shown on Figure 9.