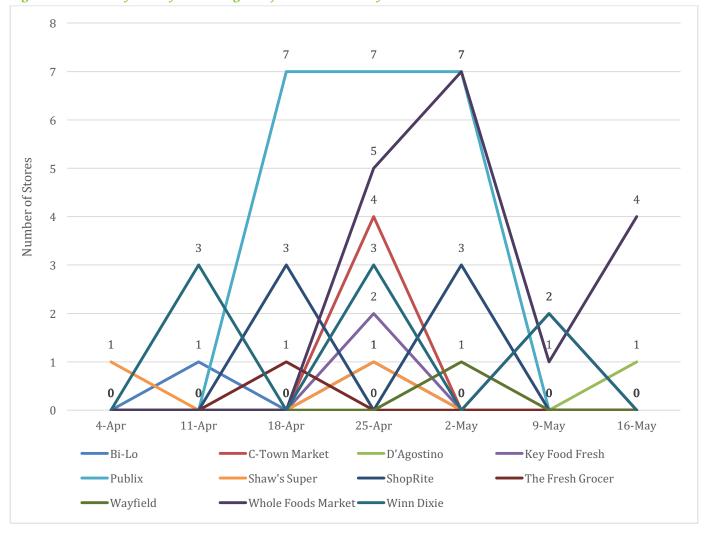

Figure 2. Number of Grocery Stores featuring Florida Blueberries in Florida and in Other States

Specific to each store, Figure 3 shows which grocery chains and the number of stores within each chain that featured Florida blueberries. April 25th had the highest number of stores featuring Florida blueberries. The weeks before April 25<sup>th</sup> showed a gradual increase and after April 25<sup>th</sup> showed a gradual decrease. Eleven grocery store chains featured Florida blueberries, the remaining stores including the Fresh Market, Kroger, ALDI, and others did not feature Florida blueberries.

Figure 3. Number of stores from each grocery store chain that featured Florida blueberries over time

Table 2 shows details of when and how many weeks Florida blueberries were featured in which locations for each grocery chain. Most of the stores such as Publix and C-Town Market featured Florida blueberries the same weeks across different locations. However, Whole Foods Market and Winn Dixie featured Florida blueberries different weeks in different locations.