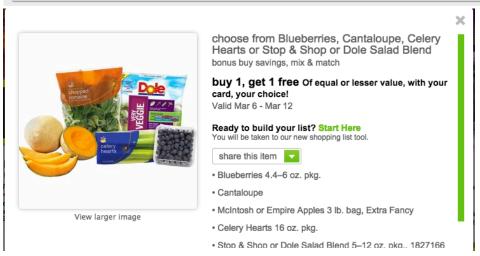

# **Promotional offers**

Several stores (e.g. Publix, Shop & Shop) offered "buy one get one free deal with equal or lesser value." A great number of stores had price deals such as discounts, reduced price, and pay less if buy more. For example, California blueberries in a Whole Foods Market advertisement had an offer of "20% off, \$3.99 ea, Regular \$4.99 ea." Whole Foods Market also compared regular prices and current prices "\$3.99 PT, REG. \$5.99 PT, SAVE \$2". Others stores such as Key Food Fresh and Earth Fare also showed the amount saved on the advertisement. Figure 8 shows examples of the online ads with promotional offers.

Figure 8. Promotional offers (example from Whole Foods Market, ALDI, and Earth Fare)

In addition to a specific reduced price, several stores advertised the use of *card* to receive special deals. For instance, Food Lion advertised blueberries with "2 For \$6 Blackberries or Blueberries, Without MVP card Regular retail;" Martin's Food Market presented "Sweet blueberries or blackberries, Bonus buy savings, save with Bonuscard;" Kroger advertisements showed "Blueberries, Raspberries, and Blackberries, 1.99 with card". Examples of promotional offers with card are shown on Figure 9.