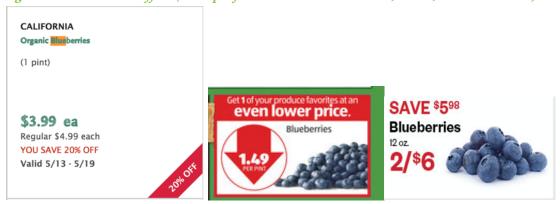

North Carolina Wayfield Atlanta 6/26 Whole Foods California Market Philadelphia 5/16 Whole Foods California Market Philadelphia 5/23 Whole Foods California Market Baltimore 5/16

(1 pint)

# **Promotional offers**

Several stores (e.g. Publix, Shop & Shop) offered "buy one get one free deal with equal or lesser value." A great number of stores had price deals such as discounts, reduced price, and pay less if buy more. For example, California blueberries in a Whole Foods Market advertisement had an offer of "20% off, \$3.99 ea, Regular \$4.99 ea." Whole Foods Market also compared regular prices and current prices "\$3.99 PT, REG. \$5.99 PT, SAVE \$2". Others stores such as Key Food Fresh and Earth Fare also showed the amount saved on the advertisement. Figure 8 shows examples of the online ads with promotional offers.