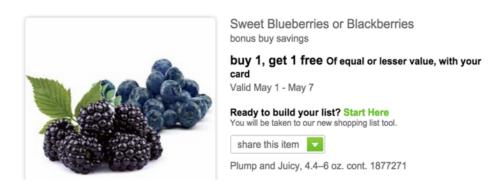

Figure 9. Promotional offers with card (examples from Food Lion, Martin's Food Market, and Kroger)

Sweet Blueberries or Blackberries bonus buy savings, Save with BONUSCARD

buy 1, get 1 free Of equal or lesser value, with your card

Valid May 17 - May 23

Ready to build your list? Start Here
You will be taken to our new shopping list tool.

share this item

Blueberries, 1 pint or Blackberries, 6 oz. cont. 1899795