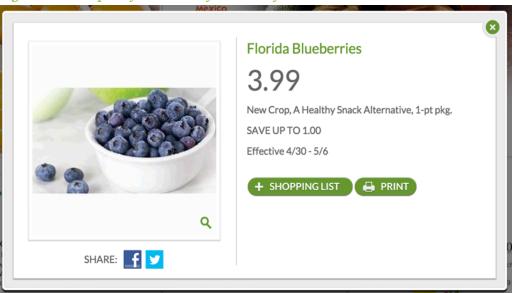

# PRODUCT OF FLORIDA

Conventional Blueberries

Locally grown at CLEAR SPRINGS, BARTOW, FL

**2 for \$6** REG. \$4.49 **Valid 4/22 - 4/28** 

| Florida | Shaw's Super | Portland | 4/15 | Florida<br>Blaoberries    |
|---------|--------------|----------|------|---------------------------|
| Georgia | Kroger       | Atlanta  | 5/16 | Blueberries 299 with Card |
| Georgia | Kroger       | Atlanta  | 5/23 | 39<br>With Card           |
| Georgia | Kroger       | Atlanta  | 5/30 |                           |
| Georgia | Kroger       | Atlanta  | 6/8  |                           |
| Georgia | Kroger       | Atlanta  | 6/13 |                           |