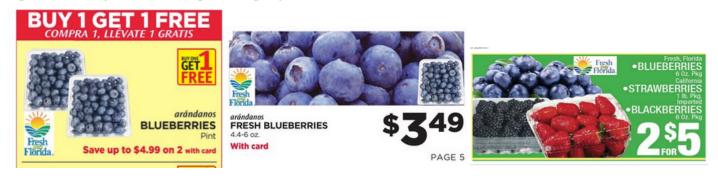

#### Time and stores that featured Florida blueberries

Florida blueberries first appeared the first week of April (April, 4<sup>th</sup>, 2015) in Shaw's Super, Portland, Maine. The advertisement simply displayed the blueberries as "Florida Blueberries." The following week (April 11<sup>th</sup>, 2015), Winn Dixie grocery stores in Miami, Orlando, and Tampa, and a Bi-Lo store in Charleston, South Carolina featured Florida blueberries. All four stores used the Fresh from Florida logo.