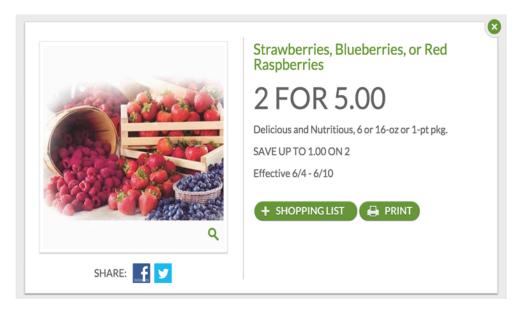

# Health benefits

A few stores offered one or two sentences describing health benefits of blueberries or a combination of berries. Publix described Florida blueberries as "New crop, A healthy snack alternative," and described a mix promotion of strawberries, blueberries, and raspberries "Delicious and Nutritious." The Fresh Market described blueberries "For a healthy snack fresh or frozen, blueberries are rich in antioxidants and high in vitamin C." Figure 10 shows examples of the online ads describing blueberry's health benefits.