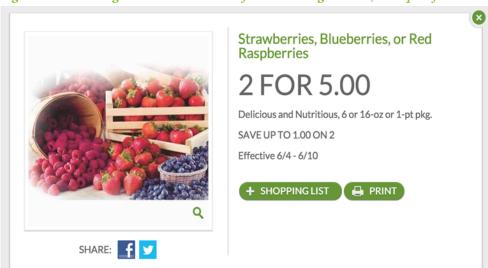

# Health benefits

A few stores offered one or two sentences describing health benefits of blueberries or a combination of berries. Publix described Florida blueberries as "New crop, A healthy snack alternative," and described a mix promotion of strawberries, blueberries, and raspberries "Delicious and Nutritious." The Fresh Market described blueberries "For a healthy snack fresh or frozen, blueberries are rich in antioxidants and high in vitamin C." Figure 10 shows examples of the online ads describing blueberry's health benefits.

Figure 10. Examples of health benefits themes from Publix and The Fresh Market