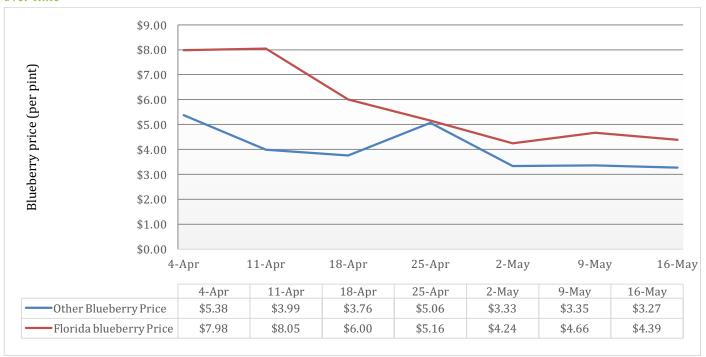

# Florida Blueberries prices

Figure 4 compares the prices between Florida blueberries and non-Florida blueberries during the seven weeks that Florida blueberries were featured in east coast states. Other blueberries, represented by the blue line, include organic and non-organic blueberries from other states. There were not any organic Florida blueberries advertised. Prices were taken from online advertisements. Due to variety of units (e.g. pint, pound, and ounces) used to advertise blueberry prices, all prices were converted to the unit of pint for consistency. Florida blueberries were more expensive than other blueberries except on May 16<sup>th</sup>. Florida blueberry prices in the online grocery ads were \$0.82 higher per pint than overall blueberry prices over that seven weeks.

Figure 4. Florida Blueberry price and other blueberry price per pint from the online grocery ads comparison over time

Since no organic blueberries were advertised in Florida, the researcher removed the organic blueberries, and compared the price of Florida blueberries and non-Florida non-organic blueberries over the seven weeks. Figure 5 shows that after removing organic blueberries, Florida blueberries are more expensive than non-Florida, non-organic blueberries over the seven weeks. On average, Florida blueberries were \$1.76 more expensive than non-Florida, non-organic blueberries over the seven weeks.