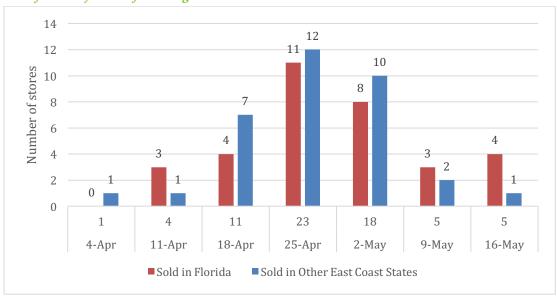

Specific to the weeks when Florida blueberries were featured, Figure 2 compares the number of grocery stores featuring Florida blueberries in Florida and in other states. Among these seven weeks, there were three weeks that Florida had more stores featuring Florida blueberries compared to the number of stores in the rest of the 12 states.

Figure 2. Number of Grocery Stores featuring Florida Blueberries in Florida and in Other States

Specific to each store, Figure 3 shows which grocery chains and the number of stores within each chain that featured Florida blueberries. April 25th had the highest number of stores featuring Florida blueberries. The weeks before April 25<sup>th</sup> showed a gradual increase and after April 25<sup>th</sup> showed a gradual decrease. Eleven grocery store chains featured Florida blueberries, the remaining stores including the Fresh Market, Kroger, ALDI, and others did not feature Florida blueberries.