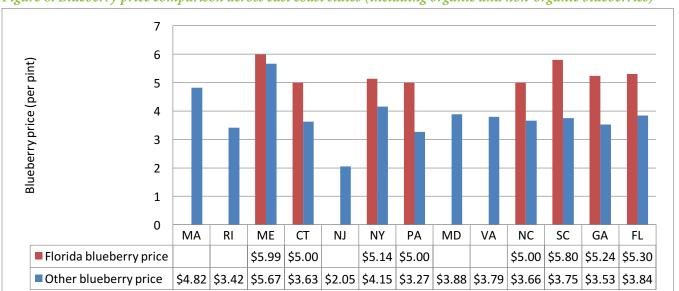

Figure 5. Florida Blueberry price and other non-organic blueberry price per pint from the online grocery ads comparison over time

Specific to each state, Figure 6 compares the price of Florida blueberry and non-Florida blueberries per pint from the online advertisements across east coast states. Florida blueberry prices were only available for seven weeks from April 4<sup>th</sup> to May 16<sup>th</sup>. Eight (ME, CT, NY, PA, NC, SC, GA, and FL) out of 13 states featured Florida blueberries. The average price per pint for blueberries not grown in Florida was calculated from prices available from February 4<sup>th</sup> to June 21<sup>st</sup> in each state (21 weeks). For all the states that featured Florida blueberries, Florida blueberry prices were higher than the prices of blueberries not grown in Florida. On average, Florida blueberries were \$1.37 more expensive.

Figure 6. Blueberry price comparison across east coast states (including organic and non-organic blueberries)

Since no Florida-grown, organic blueberries were advertised on the grocery store websites studied, Figure 7 removed organic blueberries and compared the price of Florida blueberries (advertised in seven weeks) and non-Florida grown, non-organic blueberries (featured in 21 weeks). After removing organic blueberries, the price of Florida blueberries was on average \$2.03 more expensive than non-Florida non-organic blueberries.