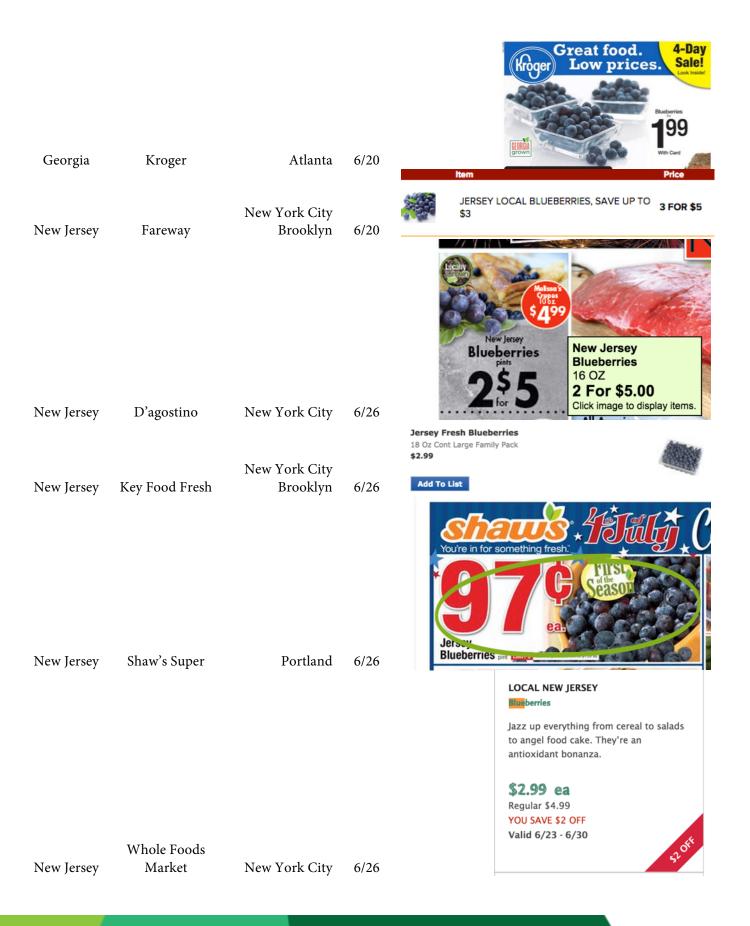

Raleigh Jacksonville Orlando Whole Foods Miami Florida Market Tampa 4/25 Florida Charleston Bi-Lo 4/11Florida Bi-Lo Charleston 4/25 New York City Hartford

Florida

Florida

C-town Market

Winn Dixie

Orlando

Brooklyn

4/25

Philadelphia

Tampa

5/9

# PRODUCT OF FLORIDA

Conventional Blueberries

Locally grown at CLEAR SPRINGS, BARTOW, FL

**2 for \$6** REG. \$4.49 **Valid 4/22 - 4/28** 

| Florida | Shaw's Super | Portland | 4/15 | Florida<br>Blaoberries    |
|---------|--------------|----------|------|---------------------------|
| Georgia | Kroger       | Atlanta  | 5/16 | Blueberries 299 with Card |
| Georgia | Kroger       | Atlanta  | 5/23 | 39<br>With Card           |
| Georgia | Kroger       | Atlanta  | 5/30 |                           |
| Georgia | Kroger       | Atlanta  | 6/8  |                           |
| Georgia | Kroger       | Atlanta  | 6/13 |                           |

North Carolina Wayfield Atlanta 6/26 Whole Foods California Market Philadelphia 5/16 Whole Foods California Market Philadelphia 5/23 Whole Foods California Market Baltimore 5/16

(1 pint)