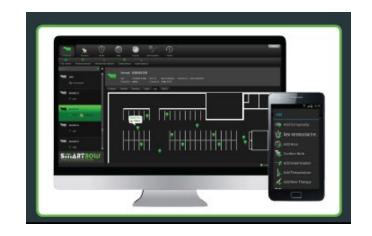

### **Automated Milking Systems**



## Precision Feeding







### Feed Management Software















### Silage Inventory with Drones













## Virtual Reality





EARABLE TECH | LEER EN ESPAÑOL

### A smart shirt for cows helps fight the heat in Japan

A Japanese apparel company designed a shirt for cows to help them beat the summer heat so they keep producing milk.

BY ZOEY CHONG | JUNE 30, 2017 4:47 AM PDT

#### **Virtual Fences**





HALTER



#### **Precision Dairy Monitoring**













## Precision Dairy Monitoring Applications

- Estrus Detection
- Mastitis Detection
- Fresh Cow Disease Detection
- Lameness Detection
- Calving Detection
- Genetic Traits
- Management Monitoring

### Wearables, Images, and Milk Analyses





## STARTBOU® YOUR COWS. YOUR BUSINESS.









**Real Time Location Systems** 

#### **Cow Responsive Environments**













#### Future is Image and Milk Analysis







## SomaDetect





#### **Bacticam**

#### Quick test results on milk samples - without leaving the farm!

Take milk samples, cultivate on your farm and get a result within 24 hours. Using a mobile camera and machine learning Bacticam identifies milk bacteria.

- ✓ A tailormade and preventive strategy for the animal health on your farm
- ✓ Routines, instructions & templates facilitating an efficient handling of risk animals
- ✓ A comprehensive overall concept



Contents lists available at ScienceDirect

#### Computers and Electronics in Agriculture





Original papers

Automatic lameness detection in dairy cattle based on leg swing analysis with an imag