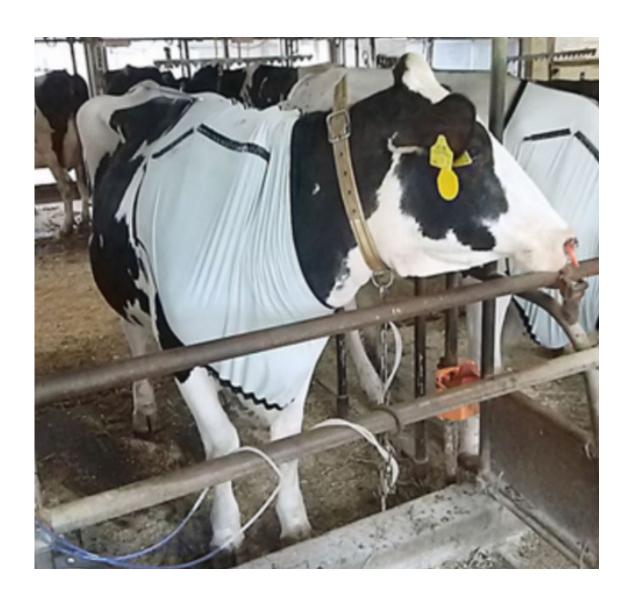

### A smart shirt for cows helps fight the heat in Japan

A Japanese apparel company designed a shirt for cows to help them beat the summer heat so they keep producing milk.

BY ZOEY CHONG | JUNE 30, 2017 4:47 AM PDT