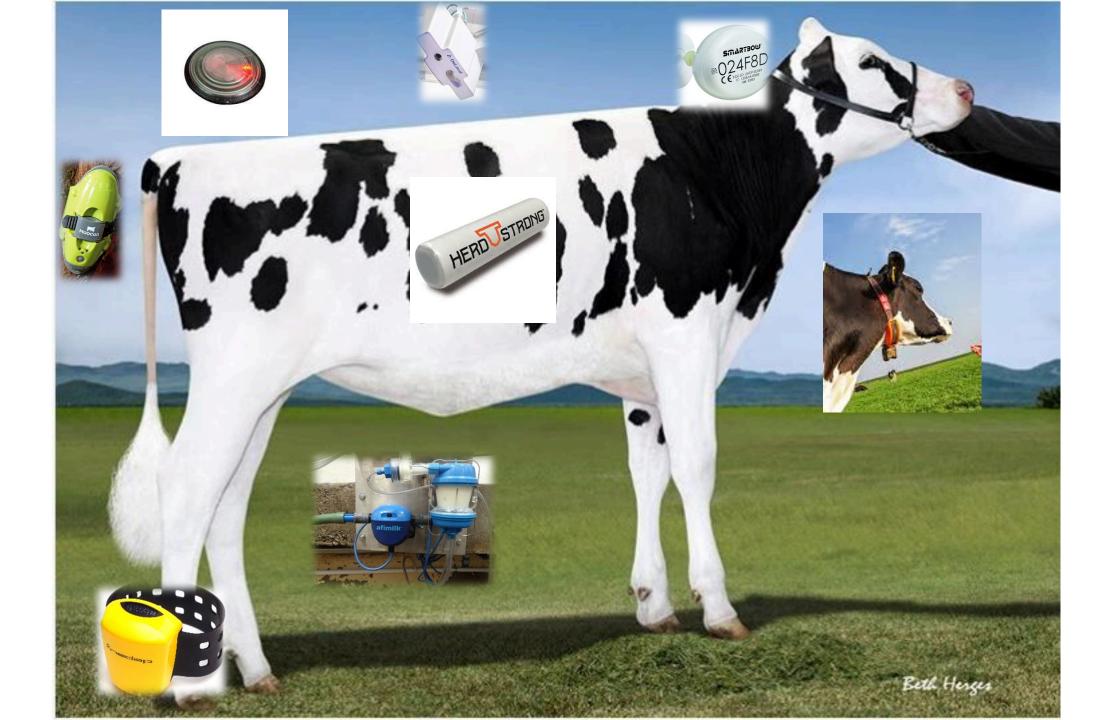

GRI

**FARMIQ** 





A DairyLive







#### **Automated Milking Systems**



## Precision Feeding







### Feed Management Software















### Silage Inventory with Drones













## Virtual Reality





EARABLE TECH | LEER EN ESPAÑOL

### A smart shirt for cows helps fight the heat in Japan

A Japanese apparel company designed a shirt for cows to help them beat the summer heat so they keep producing milk.

BY ZOEY CHONG | JUNE 30, 2017 4:47 AM PDT

#### **Virtual Fences**





HALTER



#### **Precision Dairy Monitoring**













## Precision Dairy Monitoring Applications

- Estrus Detection
- Mastitis Detection
- Fresh Cow Disease Detection
- Lameness Detection
- Calving Detection
- Genetic Traits
- Management Monitoring

### Wearables, Images, and Milk Analyses





## STARTBOU® YOUR COWS. YOUR BUSINESS.









**Real Time Location Systems** 

#### **Cow Responsive Environments**













#### Future is Image and Milk Analysis







## SomaDetect





#### **Bacticam**

#### Quick test results on milk samples - without leaving the farm!

Take milk samples, cultivate on your farm and get a result within 24 hours. Using a mobile camera and machine learning Bacticam identifies milk bacteria.

- ✓ A tailormade and preventive strategy for the animal health on your farm
- ✓ Routines, instructions & templates facilitating an efficient handling of risk animals
- ✓ A comprehensive overall concept



Contents lists available at ScienceDirect

#### Computers and Electronics in Agriculture





Original papers

Automatic lameness detection in dairy cattl