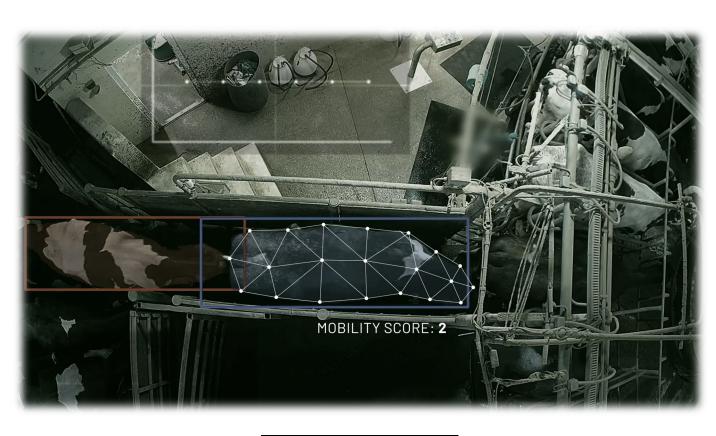

#### **Precision Dairy Monitoring**

## Precision Dairy Monitoring Applications

- Estrus Detection
- Mastitis Detection
- Fresh Cow Disease Detection
- Lameness Detection
- Calving Detection
- Genetic Traits
- Management Monitoring

#### Computers and Electronics in Agriculture

Original papers

Automatic lameness detection in dairy cattle based on leg swing analysis with an image processing technique

K. Zhao<sup>a,b</sup>, J.M. Bewley<sup>c</sup>, D. He<sup>a,d,e,\*</sup>, X. Jin<sup>b</sup>