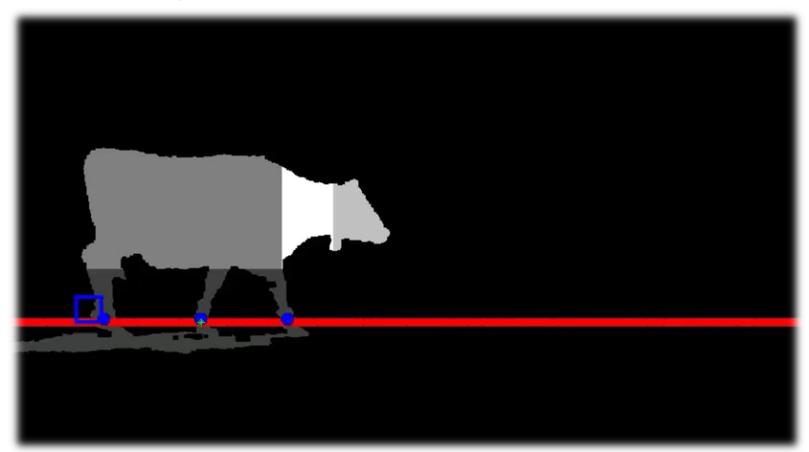

#### Computers and Electronics in Agriculture

Original papers

Automatic lameness detection in dairy cattle based on leg swing analysis with an image processing technique

K. Zhao<sup>a,b</sup>, J.M. Bewley<sup>c</sup>, D. He<sup>a,d,e,\*</sup>, X. Jin<sup>b</sup>