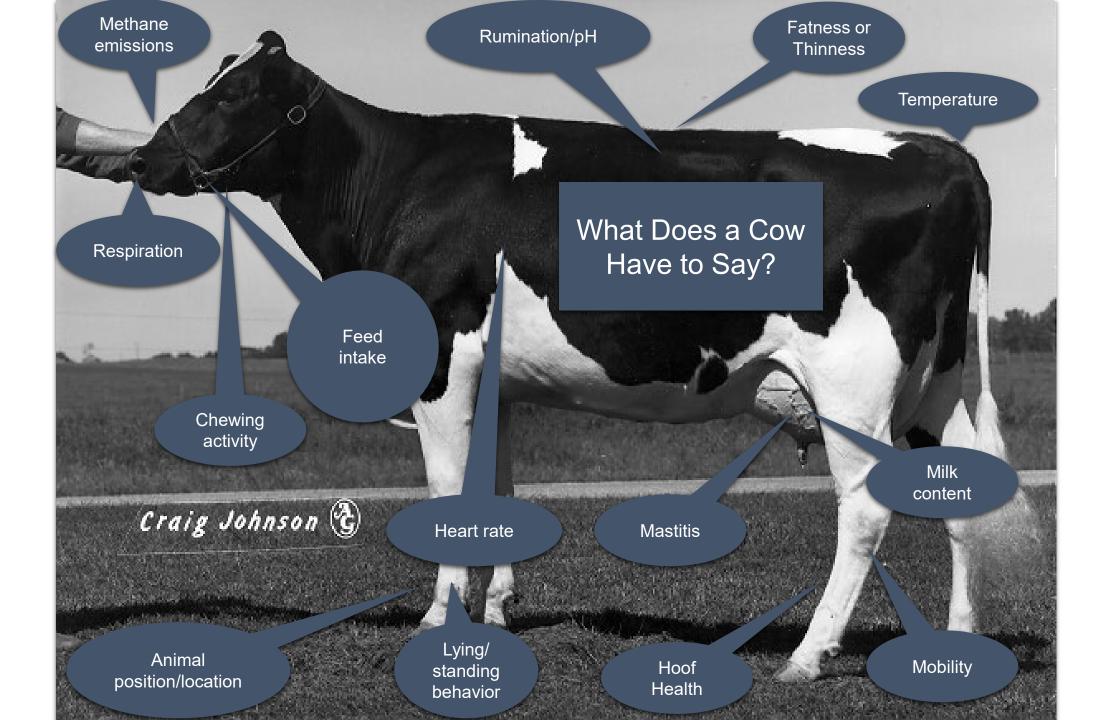

#### **Precision Dairy Monitoring**

## Precision Dairy Monitoring Applications

- Estrus Detection
- Mastitis Detection
- Fresh Cow Disease Detection
- Lameness Detection
- Calving Detection
- Genetic Traits
- Management Monitoring