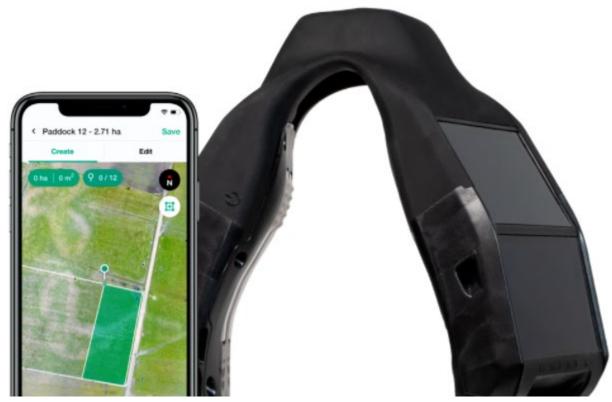

#### LIVESTOCK TECH LANDSCAPE 2018

Disease Detection / Prevention





**Operations Management** 

#### LIVESTOCK HEALTH

Fertility / Breeding

#### LIVESTOCK MANAGEMENT

#### LIVESTOCK OPERATIONS





Cattlesoft







**Livestock Management** 

keeper

Dorphyrio

**CL@UDFARMS** 

intelia 🏖

ISAGRI

**FARMIQ** 





A DairyLive







#### **Automated Milking Systems**



## Precision Feeding







### Feed Management Software















### Silage Inventory with Drones













## Virtual Reality





EARABLE TECH | LEER EN ESPAÑOL

### A smart shirt for cows helps fight the heat in Japan

A Japanese apparel company designed a shirt for cows to help them beat the summer heat so they keep producing milk.

BY ZOEY CHONG | JUNE 30, 2017 4:47 AM PDT

#### **Virtual Fences**





HALTER



#### **Precision Dairy Monitoring**













## Precision Dairy Monitoring Applications

- Estrus Detection
- Mastitis Detection
- Fresh Cow Disease Detection
- Lameness Detection
- Calving Detection
- Genetic Traits
- Management Monitoring

### Wearables, Images, and Milk Analyses





## STARTBOU® YOUR COWS. YOUR BUSINESS.









**Real Time Location Systems** 

#### **Cow Responsive Environments**













#### Future is Image and Milk Analysis







## SomaDetect





#### **Bacticam**

#### Quick test results on milk samples - without leaving the farm!

Take milk samples, cultivate on your farm and get a result within 24 hours. Using a mobile camera and machine learning Bacticam identifies milk bacteria.

- ✓ A tailormade and preventive strategy for the animal h