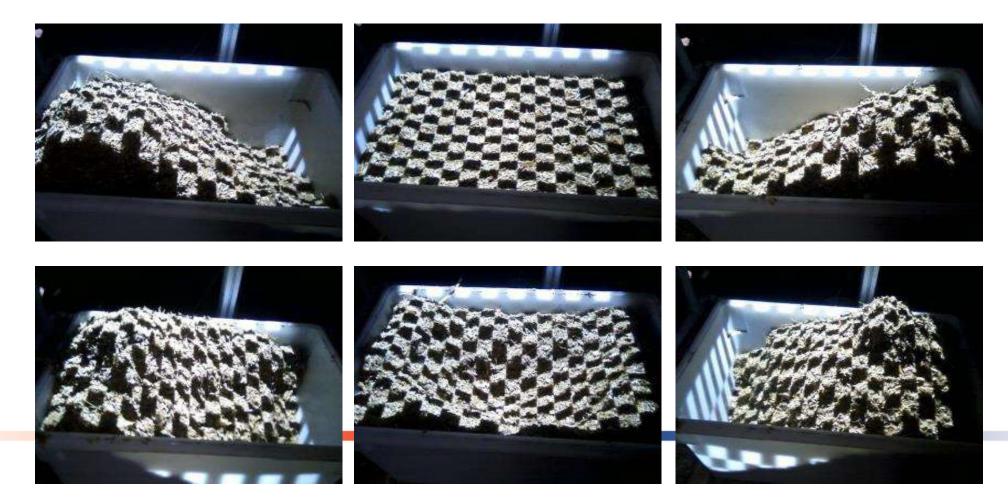

#### Short communication: Measuring feed volume and weight by machine vision

A. N. Shelley,\* D. L. Lau,\* A. E. Stone,† and J. M. Bewley†