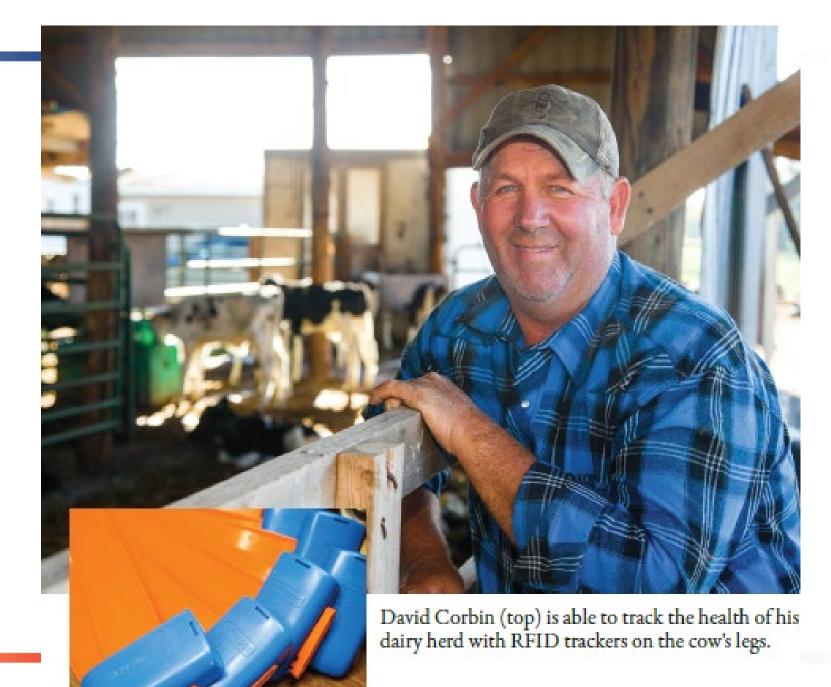

#### **Precision Dairy Monitoring**

## Precision Dairy Monitoring Applications

- Estrus Detection
- Mastitis Detection
- Fresh Cow Disease Detection
- Lameness Detection
- Calving Detection
- Genetic Traits
- Management Monitoring