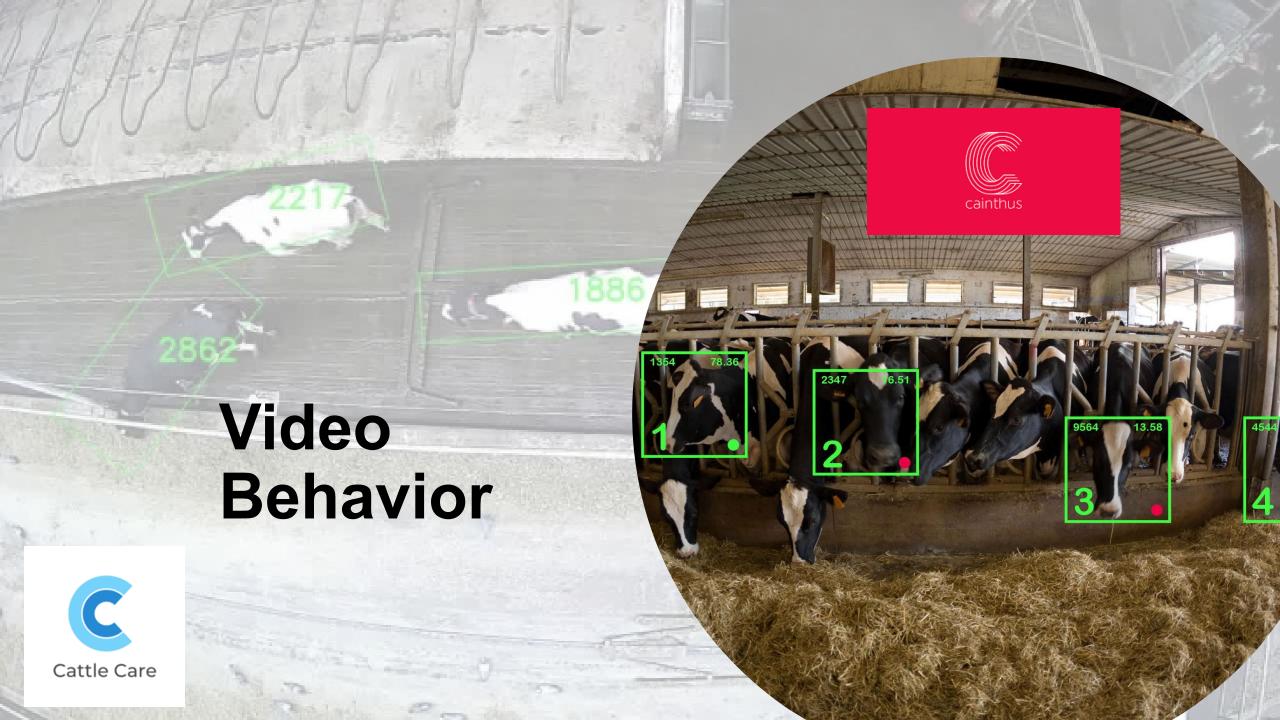

ltivate on your farm and get a result within 24 hours. Using a mobile camera and machine learning Bacticam identifies milk bacteria.

- ✓ A tailormade and preventive strategy for the animal health on your farm
- ✓ Routines, instructions & templates facilitating an efficient handling of risk animals
- ✓ A comprehensive overall concept



Contents lists available at ScienceDirect

#### Computers and Electronics in Agriculture





Original papers

Automatic lameness detection in dairy cattle based on leg swing analysis with an image processing technique

K. Zhao<sup>a,b</sup>, J.M. Bewley<sup>c</sup>, D. He<sup>a,d,e,\*</sup>, X. Jin<sup>b</sup>





#### Short communication: Measuring feed volume and weight by machine vision

A. N. Shelley,\* D. L. Lau,\* A. E. Stone,† and J. M. Bewley†





#### **Better Decisions with Al**











**FEEDING** 

**U.S. Registered Holsteins** 

LISTEIN ASSOCIATION USA, INC.

FORAGE QUALITY **REPRODUCTION** 

**GENETICS** 

DISEASE PREVENTION









**CULLING** 

BARN CONTROL

NUTRIENT MANAGEMENT

ANIMAL WELFARE









Traceability

- Animal care
- Animal disease
- Bacteria
- Hormone
- Antibiotics
- Biosecurity



## MHO OMNS THE DATAS

#### **Data Silos**



DHIA

Sensors

Genetics

Milk Buyer

Nutrition

**Financial** 

#### **Data Integrators**